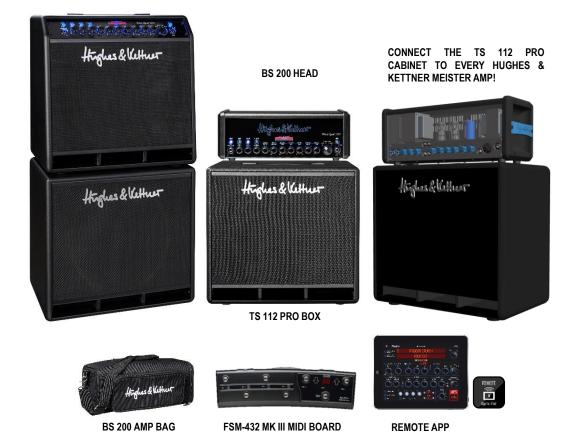

## **BLACK SPIRIT 200 FAMILY & ACCESSORIES**

BS 200 COMBO



## TECHNICAL DATA (Combo)

Power Output2, 20, 200 Watts (switchable)ChannelsClean, Crunch, Lead, Ultra

Noise Gate IDB (Intelligent Dual Breakpoint) Noise Gate

Integrated Effects Reverb, Delay, Modulation (Chorus, Phaser, Flanger, Tremolo)

FX Loop Seria

Red Box AE+ 8 cabinet emulations, XLR balanced

Fully Programmable Controls Channel, Gain, Volume, EQ, Sagging, Presence, Resonance, Noise Gate, FX Parameters,

FX Loop On/Off, Cabinet Type

Remote Control Bluetooth, MIDI

Aux Input Mini jack, 3.5 mm stereo

Audio Streaming Bluetooth

Phones/Line jack 6.3 mm (1/4") stereo, 50 Ohms

Speaker Out8-16 Ohms, switchable from guitar cab to full range speakerMIDI In7-pin, 20 V DC phantom power (150 mA), 5-pin compatible

MIDI Out/Thru 5-pin Max. power consumption 300 W

Speaker 1x 12" Celestio